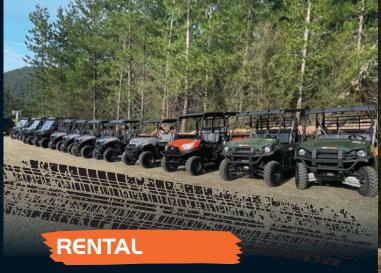

### Models available

2, 4, 6 or 8-SEATER BUGGIES

**AVAILABLE IN** 

- DIESEL
- UNLEADED
- ELECTRIC

.com.au