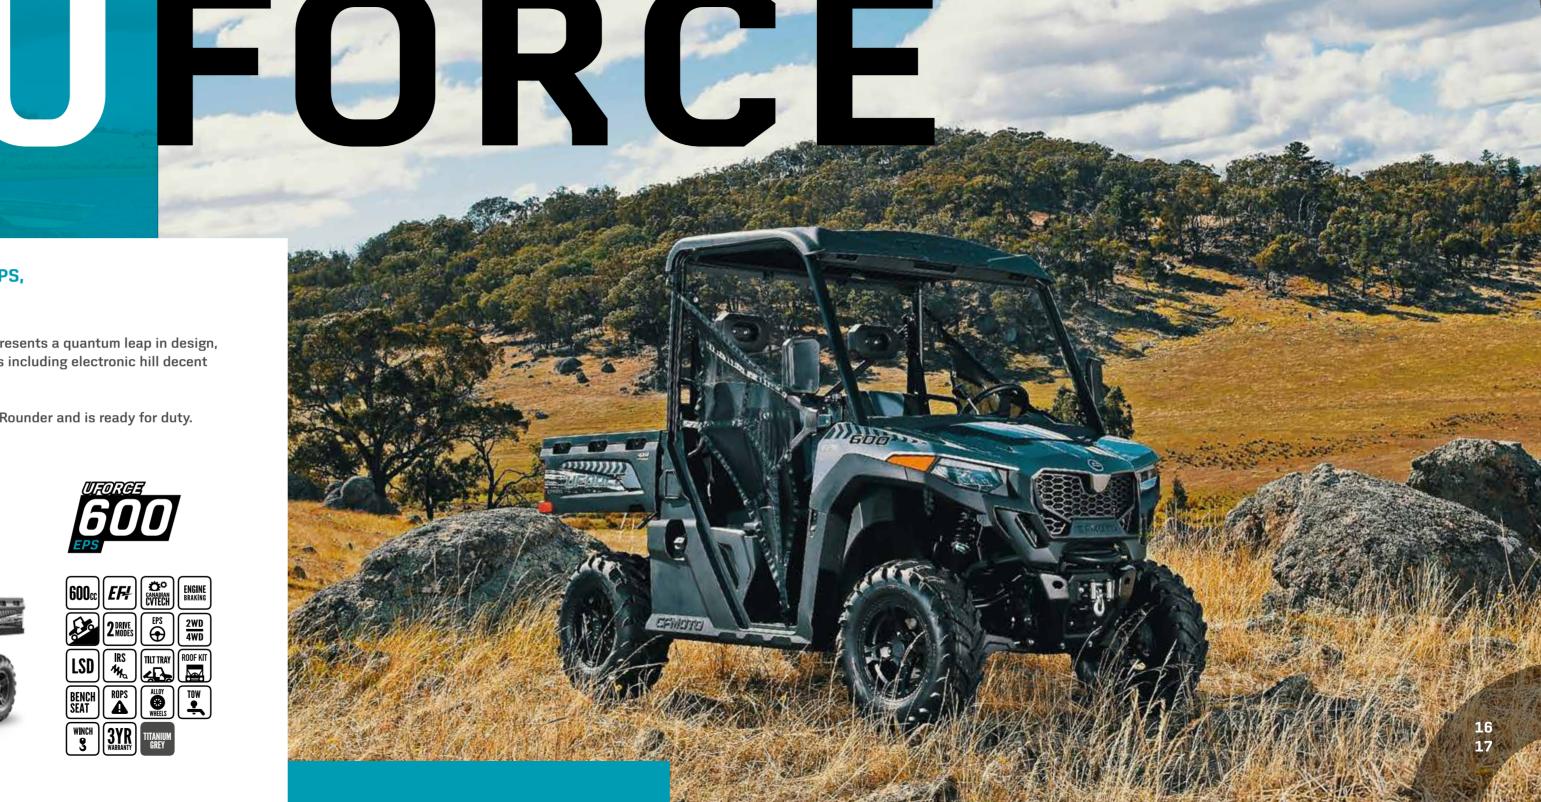

### CFMOTO'S ALL-NEW UFORCE 600 EPS, THE STRONGER ALL-ROUNDER

The all-new UFORCE 600 is a package that represents a quantum leap in design, performance and ergonomics, with key updates including electronic hill decent control and a limited slip rear differential.

The UFORCE 600 EPS is truly The Stronger All-Rounder and is ready for duty.

REAL-WORLD, WORK-READY UTVs TO GET MORE OUT OF YOUR WORKDAY

CFMOTO's toughest UTV yet, the UFORCE 1000 EPS is built on an all-new platform that has completely revolutionised the CFMOTO UTV range. The UFORCE 1000 takes UTVs to the next level and, even more importantly, at a price that's simply too good to refuse.