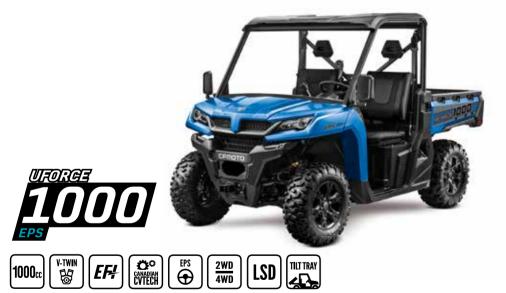

The UFORCE 600 EPS is truly The Stronger All-Rounder and is ready for duty.

REAL-WORLD, WORK-READY UTVs TO GET MORE OUT OF YOUR WORKDAY

CFMOTO's toughest UTV yet, the UFORCE 1000 EPS is built on an all-new platform that has completely revolutionised the CFMOTO UTV range. The UFORCE 1000 takes UTVs to the next level and, even more importantly, at a price that's simply too good to refuse.