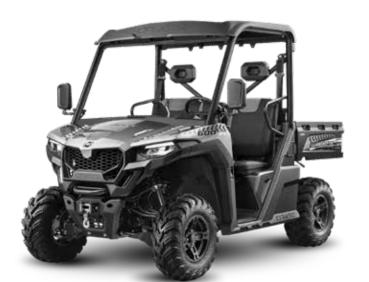

### CFMOTO'S ALL-NEW UFORCE 600 EPS, THE STRONGER ALL-ROUNDER

The all-new UFORCE 600 is a package that represents a quantum leap in design, performance and ergonomics, with key updates including electronic hill decent control and a limited slip rear differential.

The UFORCE 600 EPS is truly The Stronger All-Rounder and is ready for duty.

REAL-WORLD, WORK-READY UTVs TO GET MORE OUT OF YOUR WORKDAY

CFMOTO's toughest UTV yet, the UFORCE 1000 EPS is built on an all-new platform that has completely revolutionised the CFMOTO UTV range. The UFORCE 1000 takes UTVs to the next level and, even more importantly, at a price that's simply too good to refuse.