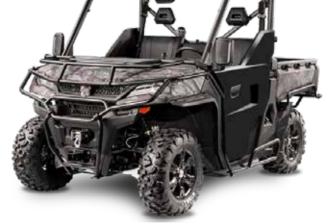

The UFORCE 1000 Hunter edition is the most value-packed UTV in the CFMOTO UTV range. Period. Features include UV-resistant camouflage wrap; a front protector bar; bonnet rack; side and rear bars; black half doors; a 3500lb winch and alloy A-arm guards.