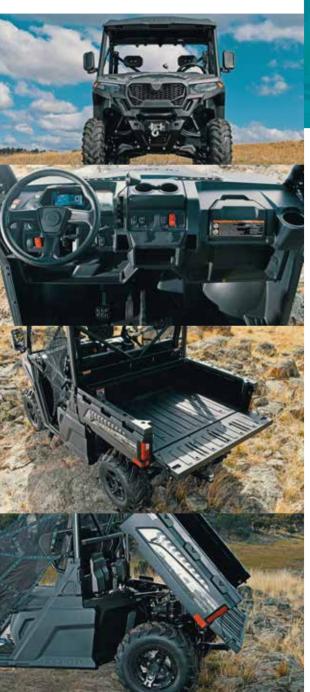

The UFORCE 600 EPS is truly The Stronger All-Rounder and is ready for duty.

REAL-WORLD, WORK-READY UTVs TO GET MORE OUT OF YOUR WORKDAY

CFMOTO's toughest UTV yet, the UFORCE 1000 EPS is built on an all-new platform that has completely revolutionised the CFMOTO UTV range. The UFORCE 1000 takes UTVs to the next level and, even more importantly, at a price that's simply too good to refuse.

The UFORCE 1000 Hunter edition is the most value-packed UTV in the CFMOTO UTV range. Period. Features include UV-resistant camouflage wrap; a front protector bar; bonnet rack; side and rear bars; black half doors; a 3500lb winch and alloy A-arm guards.